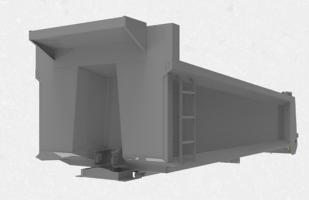

## **Available Options**

- // Hardox™ 450 available in various thicknesses
- // Air high lift tailgate
- // Electric tarp kit
- // Straight or tapered side
- // Asphalt door
- // Asphalt tail
- // Truck-Lite™ LED Lights with Fully
- **Enclosed Wiring**
- // Various ladder configurations
- // Self shedding top rail
- // Anti-rattle rubber mounts (front of box)
- // Sealed tailgate
- // Barn door tailgate
- // Wood side boards

Steel ladder at front

drivers side

Asphalt tail.

Asphalt door.

Straight or Tapered side wall.

**CROSS COUNTRY** 