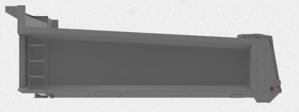

Steel ladder at front

drivers side

Asphalt tail.

Asphalt door.

Straight or Tapered side wall.

**CROSS COUNTRY** 