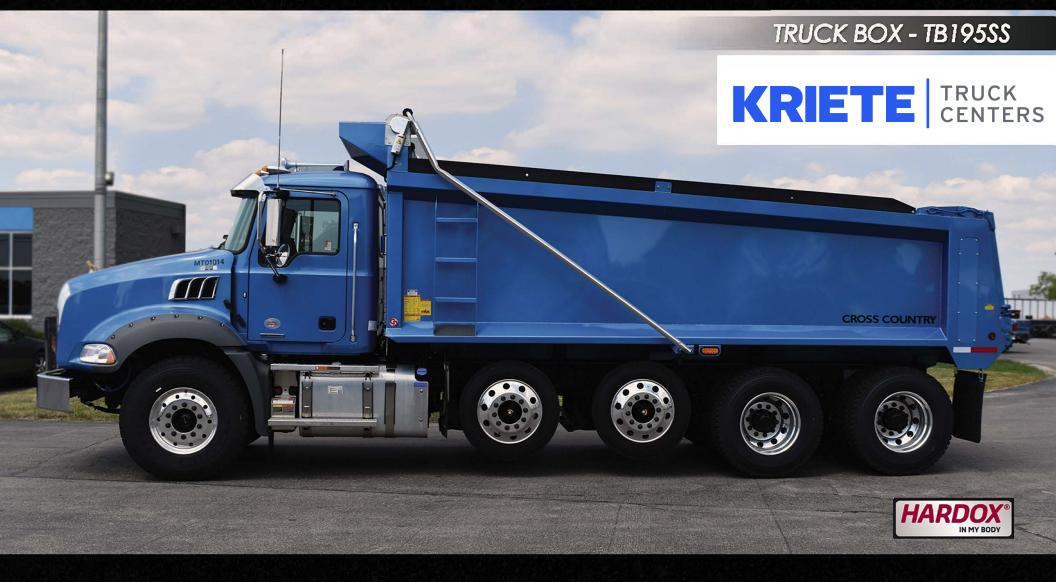

## **CROSS COUNTRY MANUFACTURING**

| Construction      | Thickness                         | Steel     |
|-------------------|-----------------------------------|-----------|
| Floor             | 3/16", 1/4"                       | Hardox450 |
| Side & Front wall | 1/8", 3/16"                       | Hardox450 |
| Tailgate          | 1/8", 3/16", 1/4"                 | Hardox450 |
| Construction      | Measurements                      |           |
| Length            | 14'-22'                           |           |
| Rear inside width | 88"                               |           |
| Side Height       | 24", 30", 36", 42", 48", 54", 60" |           |
| Cab Shield        | 12", 18", 24", 30", 36"           |           |

## **Available Options**

- // Hardox™ 450 available in various thicknesses
- // Air high lift tailgate
- // Electric tarp kit
- // Straight or tapered side
- // Asphalt door
- // Asphalt tail
- // Truck-Lite™ LED Lights with Fully
- **Enclosed Wiring**
- // Various ladder configurations
- // Self shedding top rail
- // Anti-rattle rubber mounts (front of box)
- // Sealed tailgate
- // Barn door tailgate
- // Wood side boards

Steel ladder at front

drivers side

Asphalt tail.

Asphalt door.

Straight or Tapered side wall.

**CROSS COUNTRY** 